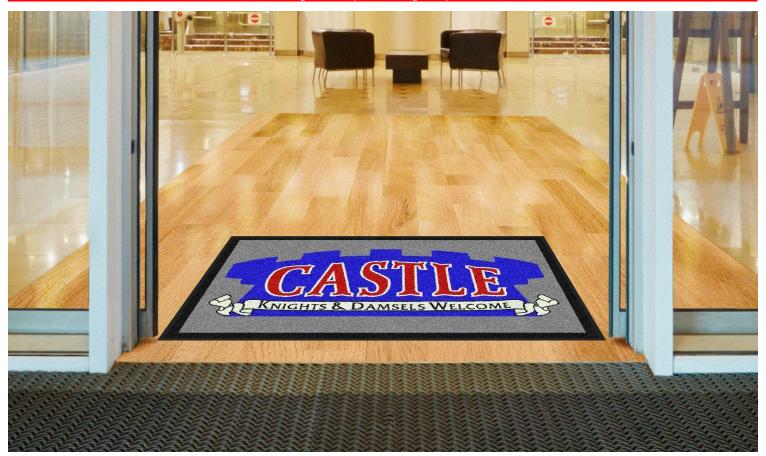

This item has been discontinued. Please email artwork@mamatting.com to request the design be updated to the current ColorStar version.

ClassicImpressions

Design Name: CASTLE - KNIGHTS &

**DAMSELS WELCOME** 

Design: 689390 Size/Style: 4' x 6', B - Horizontal Date: 08-Nov-2006

Please check for spelling and typographical errors as text is generally re-set on our design. It is the responsibility of the orderer to get authorization to use copyrighted or trademarked designs. Any licensing fees are the responsibility of the orderer.