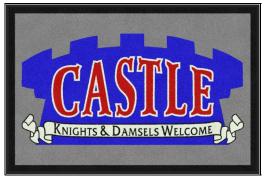

This item has been discontinued. Please email artwork@mamatting.com to request the design be updated to the current ColorStar version.

ClassicImpressions

Design Name: CASTLE - KNIGHTS &

**DAMSELS WELCOME** 

Design: 689390 Size/Style: 4' x 6', B - Horizontal Date: 08-Nov-2006

Please check for spelling and typographical errors as text is generally re-set on our design. It is the responsibility of the orderer to get authorization to use copyrighted or trademarked designs. Any licensing fees are the responsibility of the orderer.