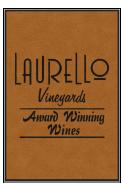

## ClassicImpressions

Design Name: LAURELLO

Design: 676808 Size/Style: 4' x 6', A - Vertical Date: 25-Sep-2006

Please check for spelling and typographical errors as text is generally re-set on our design.