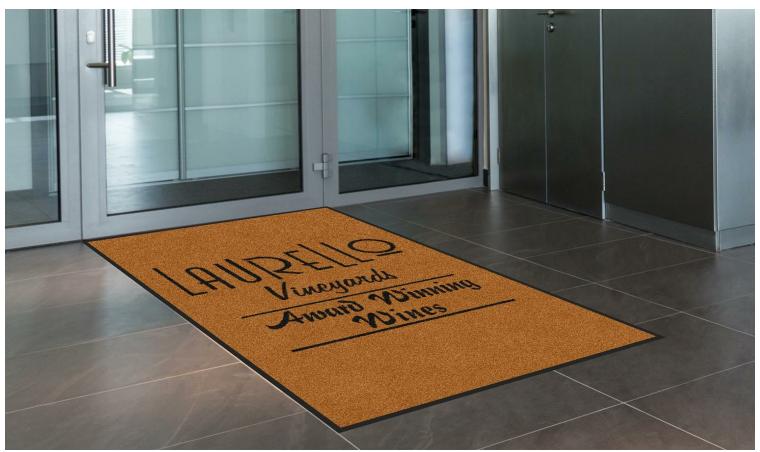

## ClassicImpressions

Design Name: LAURELLO

Design: 676808 Size/Style: 4' x 6', A - Vertical Date: 25-Sep-2006

Please check for spelling and typographical errors as text is generally re-set on our design.