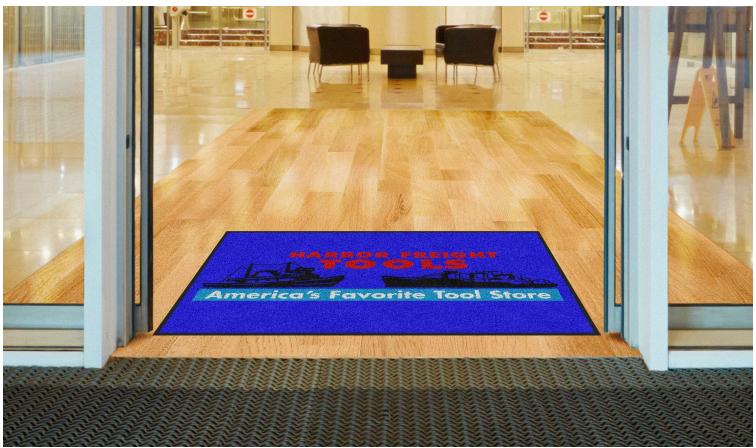

## ClassicImpressions

Design Name: HARBOR FREIGHT

Design: 639206 Size/Style: 4' x 6', B - Horizontal Date: 10-Apr-2006

Please check for spelling and typographical errors as text is generally re-set on our design.