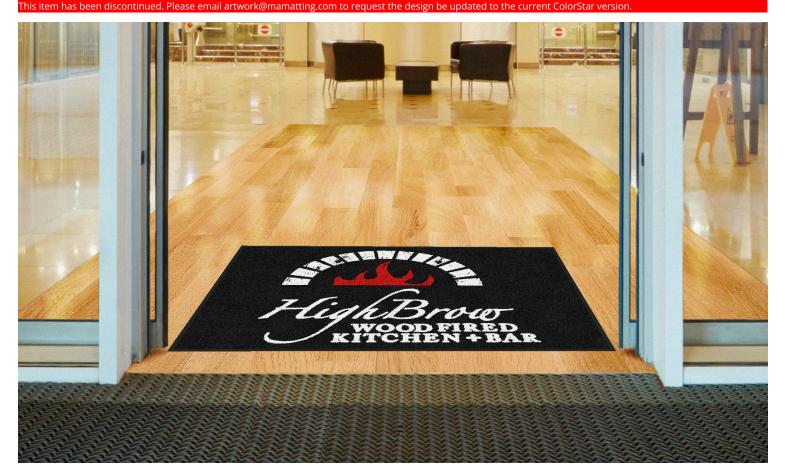

| ClassicImpressions |                                     | Design Name: high brow |
|--------------------|-------------------------------------|------------------------|
| Design: 3260380    | Size/Style: 4' x 6', B - Horizontal | Date: 25-May-2021      |