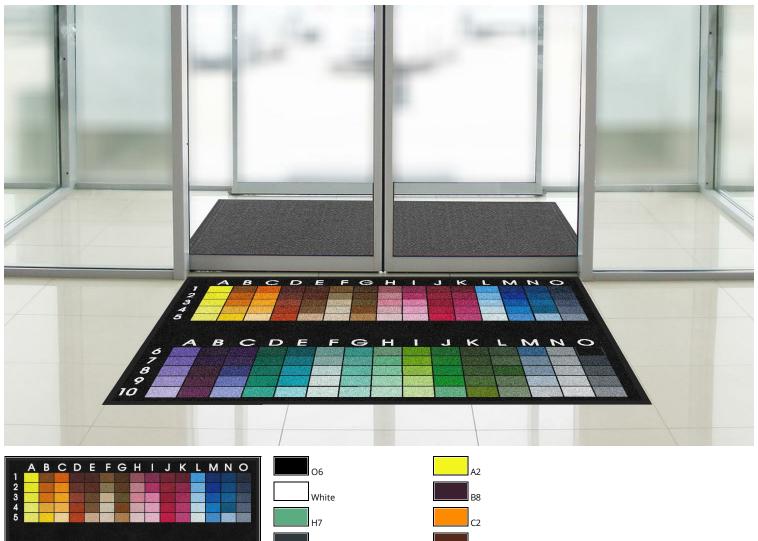

This item has been discontinued. Please email artwork@mamatting.com to request the design be updated to the current ColorStar version.

**Classic Impressions HD** 

Design Name: DIGIPRINT HD COLOR

PALETTE MMI - INTERMATS

Design: 1422467 Size/Style: 3' x 5', B - Horizontal

Date: 17-Aug-2012

Date:

Please check for spelling and typographical errors as text is generally re-set on our design.

It is the responsibility of the orderer to get authorization to use copyrighted or trademarked designs. Any licensing fees are the responsibility of the orderer.