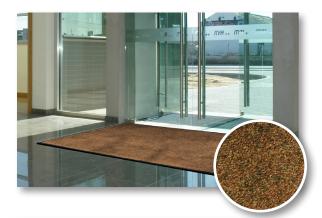

## ColorStar<sup>®</sup> Mats | Carpeted (Wiper Mats) • Indoor

- **Eco-Friendly** ColorStar mats are made with PET (polyethylene terephthalate), a type of polyester yarn that features 100% recycled content reclaimed from plastic
- **Fade Resistant** PET yarn has excellent color-fastness and is resistant to fading from repeated washing or cleaning
- **Stain Resistant** PET yarn is naturally stain resistant, making it easy to remove stains from the mat
- Safe Certified high-traction by the National Floor Safety Institute (NFSI)
- Available in 23 colors