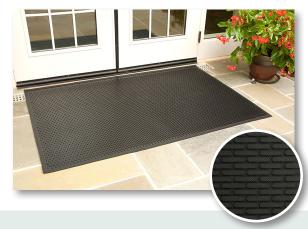

### SuperScrape<sup>™</sup> Mats | Scraper Mats • Outdoor

- **Clean** Surface cleats effectively remove and trap dirt and sand below shoe level to prevent tracking
- **Safe** Slip-resistant even in wet environments; certified high-traction by the National Floor Safety Institute (NFSI)
- Durable Grease/oil proof and chemical resistant
- **Easy to Clean** Lightweight flexible design ensures easy handling and cleaning (shake off soil and hose off); can be autoclave sterilized