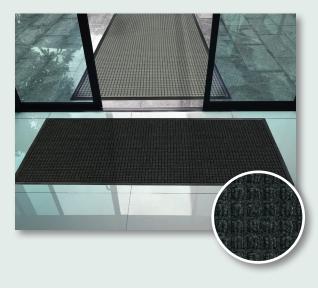

#### WaterHog<sup>®</sup> Mats | Scraper/Wiper Mats • Indoor/Outdoor

- **Clean & Dry** Bi-level surface effectively scrapes dirt and moisture from shoes, trapping it beneath shoe level to prevent tracking; water dam border holds up to 1.5 gallons of water per square yard moisture keeping it off your floors
- **Durable** Reinforced rubber nubs prevent pile from crushing and extend the performance life of the mat
- Fade & Stain Resistant Solution-dyed PET fabric is resistant to staining, dries quickly, and will not fade or rot
- **Safe** Beveled edges provide a safe transition from floor to mat; certified high-traction by the National Floor Safety Institute (NFSI)
- **Eco-Friendly** SBR rubber backing contains 20% post-consumer recycled rubber from car tires; PET surface is made from at least 90% recycled content reclaimed from plastic
- Available in 12 colors with choice of classic rubber border or fashion fabric border