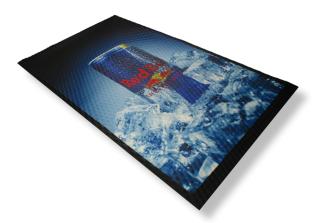

## Logo • Promotional Mats • Indoor

Floor Impressions mats feature your custom logo or artwork overlaid onto 3/16" solid nitrile rubber. Multicolor images are created by molding a digitally printed polymeric material into the durable nitrile rubber surface of the mat.

- **Photographic-Quality Print** Logos and designs are digitally printed making fine details, shading, and 3D images achievable
- **Safe** Edges will not crack or curl and provide a safe transition from floor to mat; mats provide floor protection
- Easy to Clean Lightweight flexible design ensures easy handling and cleaning
- Features 3/16" thick nitrile rubber with a diamond surface