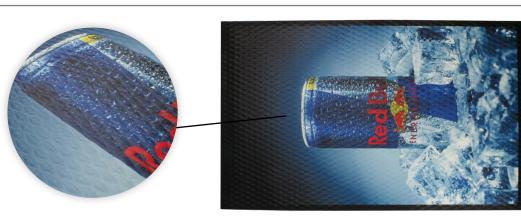

- **Photographic-Quality Print** Logos and designs are digitally printed making fine details, shading, and 3D images achievable
- **Safe** Edges will not crack or curl and provide a safe transition from floor to mat; mats provide floor protection
- Easy to Clean Lightweight flexible design ensures easy handling and cleaning
- Features 3/16" thick nitrile rubber with a diamond surface

## **Customizable** with your logo or artwork digitally

printed on polymeric film and molded to durable nitrile rubber; 150 color options