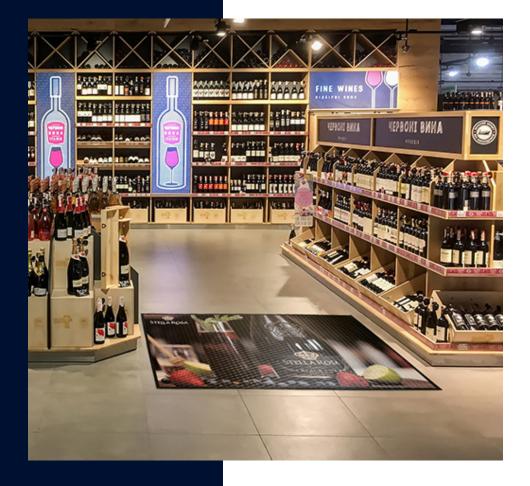

## Logo • Promotional Mats • Indoor

Floor Impressions mats feature your custom logo or artwork overlaid onto 3/16" solid nitrile rubber. Multicolor images are created by molding a digitally printed polymeric material into the durable nitrile rubber surface of the mat.

## **Customizable** with your logo or artwork digitally

printed on polymeric film and molded to durable nitrile rubber; 150 color options