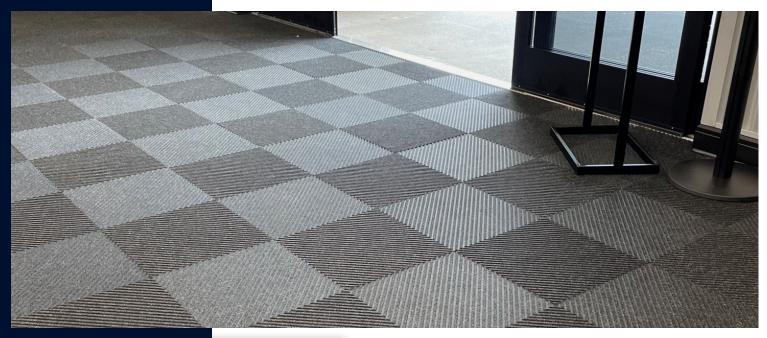

- **Eco-Friendly** Made from 100% recycled PET materials, REPP-Tile can be recycled again and again, ensuring a sustainable closed-loop lifecycle.
- Fade Resistant Designed to maintain its vibrant appearance, REPP-Tile withstands high traffic and harsh conditions without fading.
- **Stain Resistant** PET is naturally stain resistant, making it easy to remove stains from the carpet tile.
- Safe REPP-Tile's robust construction and secure installation option ensures a safe and stable surface for all users.
- Available in Broken Diagonal pattern in Anthracite color.
- Tiles are easy to install with TacFast tape (item #984 sold separately).
- Worn or damaged tiles can be easily replaced.