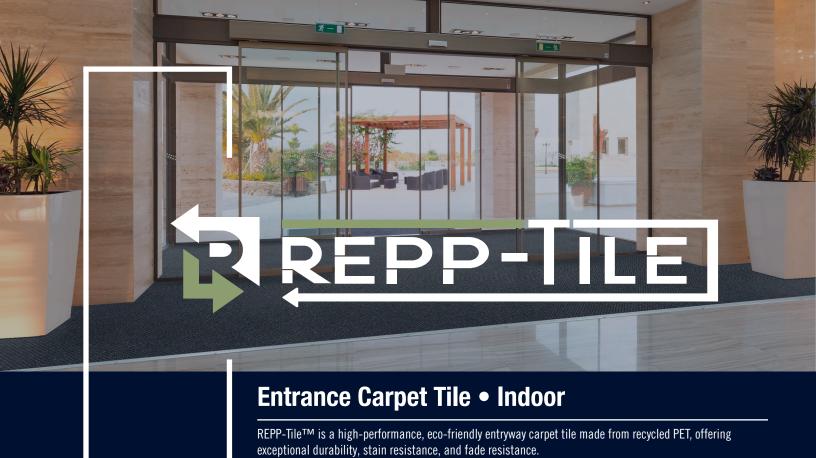

- **Eco-Friendly** Made from 100% recycled PET materials, REPP-Tile can be recycled again and again, ensuring a sustainable closed-loop lifecycle.
- Fade Resistant Designed to maintain its vibrant appearance, REPP-Tile withstands high traffic and harsh conditions without fading.
- **Stain Resistant** PET is naturally stain resistant, making it easy to remove stains from the carpet tile.
- Safe REPP-Tile's robust construction and secure installation option ensures a safe and stable surface for all users.
- Available in Broken Diagonal pattern in Anthracite color.
- Tiles are easy to install with TacFast tape (item #984 sold separately).
- Worn or damaged tiles can be easily replaced.



Anthracite

Colors may vary due to inconsistencies of various display monitors or printers (if you're