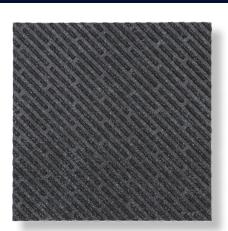

- **Eco-Friendly** Made from 100% recycled PET materials, REPP-Tile can be recycled again and again, ensuring a sustainable closed-loop lifecycle.
- Fade Resistant Designed to maintain its vibrant appearance, REPP-Tile withstands high traffic and harsh conditions without fading.
- **Stain Resistant** PET is naturally stain resistant, making it easy to remove stains from the carpet tile.
- Safe REPP-Tile's robust construction and secure installation option ensures a safe and stable surface for all users.
- Available in Broken Diagonal pattern in Anthracite color.
- Tiles are easy to install with TacFast tape (item #984 sold separately).
- Worn or damaged tiles can be easily replaced.

Anthracite

Colors may vary due to inconsistencies of various display monitors or printers (if you're viewing a printed version of this document).

Color images are intended to be used as a guide only.