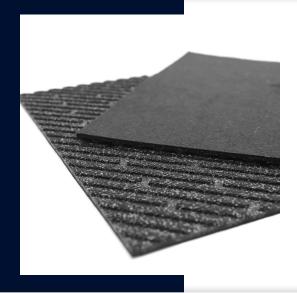

- **Eco-Friendly** Made from 100% recycled PET materials, REPP-Tile can be recycled again and again, ensuring a sustainable closed-loop lifecycle.
- Fade Resistant Designed to maintain its vibrant appearance, REPP-Tile withstands high traffic and harsh conditions without fading.
- **Stain Resistant** PET is naturally stain resistant, making it easy to remove stains from the carpet tile.
- Safe REPP-Tile's robust construction and secure installation option ensures a safe and stable surface for all users.
- Available in Broken Diagonal pattern in Anthracite color.
- Tiles are easy to install with TacFast tape (item #984 sold separately).
- Worn or damaged tiles can be easily replaced.

## **REPP-Tile Carpet Tile**

**Entrance Carpet Tile • Indoor** 