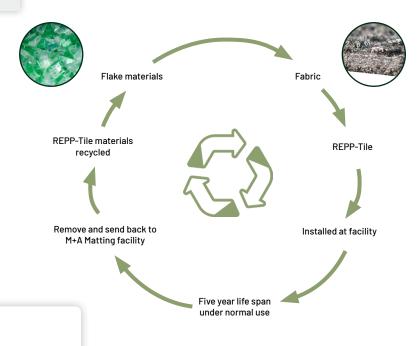

- **Eco-Friendly** Made from 100% recycled PET materials, REPP-Tile can be recycled again and again, ensuring a sustainable closed-loop lifecycle.
- Fade Resistant Designed to maintain its vibrant appearance, REPP-Tile withstands high traffic and harsh conditions without fading.
- **Stain Resistant** PET is naturally stain resistant, making it easy to remove stains from the carpet tile.
- Safe REPP-Tile's robust construction and secure installation option ensures a safe and stable surface for all users.
- Available in Broken Diagonal pattern in Anthracite color.
- Tiles are easy to install with TacFast tape (item #984 sold separately).
- Worn or damaged tiles can be easily replaced.