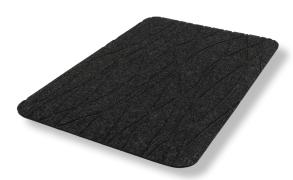

## TuffComfort™ Standing Desk Mats

## Anti-Fatigue Mats • Indoor

TuffComfort standing desk mats provide workers with a comfortable, healthy alternative to sitting throughout their workday, minimizing the negative effects on the body associated with sitting for long periods of time.

- **Comfortable** Polyurethane cushion runs edge-to-edge and provides excellent antifatigue properties to alleviate pain from extended standing; overall mat thickness is ¾"
- **Durable** PET fabric surface is permanently bonded to a durable rubber layer that makes the mat resistant to punctures from high heels
- Safe Features beveled edges, providing a seamless transition from floor to mat; edges will not crack or curl
- Stain Resistant PET fabric is naturally stain resistant, making it easy to remove stains from the mat
- **Eco-Friendly** PET fabric surface is made from at least 90% recycled content reclaimed from plastic