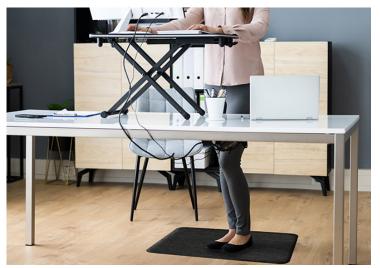

## TuffComfort™ Standing Desk Mats

## Anti-Fatigue Mats • Indoor

TuffComfort standing desk mats provide workers with a comfortable, healthy alternative to sitting throughout their workday, minimizing the negative effects on the body associated with sitting for long periods of time.

- **Comfortable** Polyurethane cushion runs edge-to-edge and provides excellent antifatigue properties to alleviate pain from extended standing; overall mat thickness is ¾"
- **Durable** PET fabric surface is permanently bonded to a durable rubber layer that makes the mat resistant to punctures from high heels
- Safe Features beveled edges, providing a seamless transition from floor to mat; edges will not crack or curl
- Stain Resistant PET fabric is naturally stain resistant, making it easy to remove stains from the mat
- **Eco-Friendly** PET fabric surface is made from at least 90% recycled content reclaimed from plastic