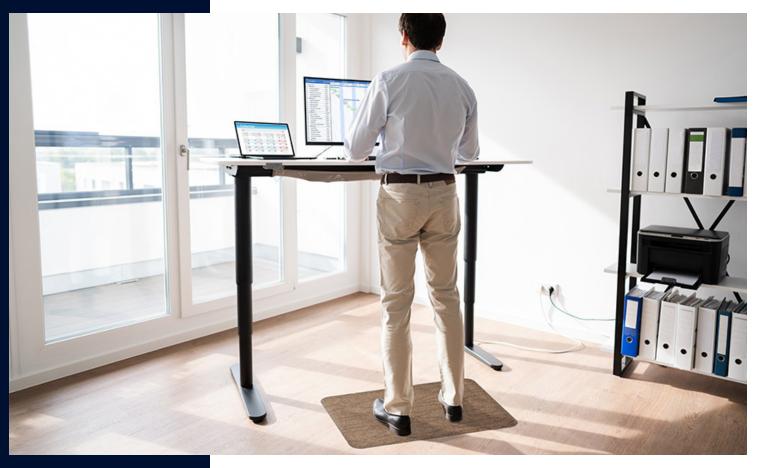

## Anti-Fatigue Mats • Indoor

TuffComfort standing desk mats provide workers with a comfortable, healthy alternative to sitting throughout their workday, minimizing the negative effects on the body associated with sitting for long periods of time.