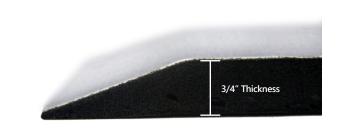

- **Comfortable** Polyurethane cushion runs edge-to-edge and provides excellent antifatigue properties to alleviate pain from extended standing; overall mat thickness is ¾"
- **Durable** PET fabric surface is permanently bonded to a durable rubber layer that makes the mat resistant to punctures from high heels
- Safe Features beveled edges, providing a seamless transition from floor to mat; edges will not crack or curl
- Stain Resistant PET fabric is naturally stain resistant, making it easy to remove stains from the mat
- **Eco-Friendly** PET fabric surface is made from at least 90% recycled content reclaimed from plastic