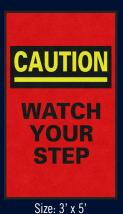

## **Safety Designs**

Design Number: 787945

Size: 3' x 5' Design Number: 787955