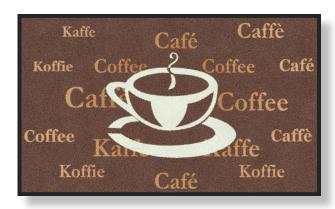

### **Coffee Designs**

Size: 3' x 5' Design Number: 1760931

Size: 3' x 5' Design Number: 700082

Size: 3' x 5' Design Number: 104995

Size: 3' x 4' Design Number: 1962922