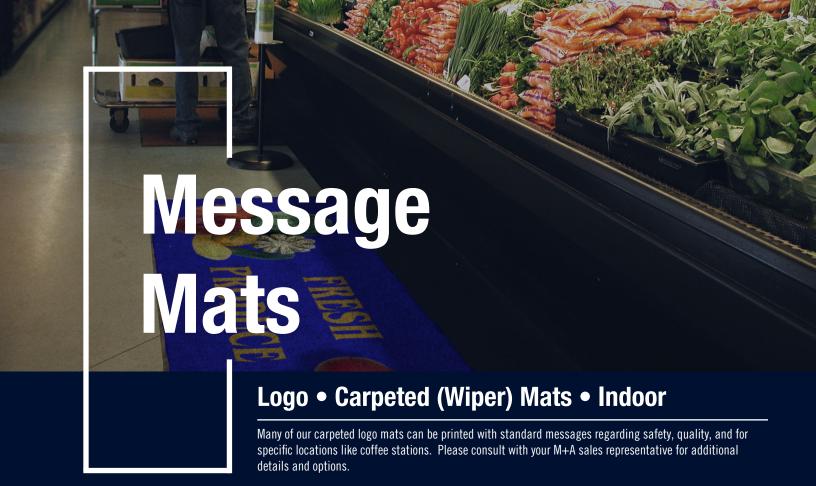

- Provides important messages while capturing dirt and moisture, helping reduce slip-and-fall accidents and maintain your floor
- Available as ColorStar Impressions, Classic Impressions, and Classic Impressions HD mats
- Available in a variety of sizes that vary by mat type and message



#### **Recommended Uses**

Recommended for indoor commercial use in areas where you would like to identify locations, welcome, remind, or give directions to visitors or employees.













# **Message Mats**

Logo • Carpeted (Wiper) Mats • Indoor

### **Coffee Designs**



Size: 3' x 5' Design Number: 1760931



Size: 3' x 5' Design Number: 700082



Size: 3' x 5' Design Number: 104995



Size: 3' x 4' Design Number: 1962922

## **Safety Designs**



Design Number: 787945



Size: 3' x 5' Design N