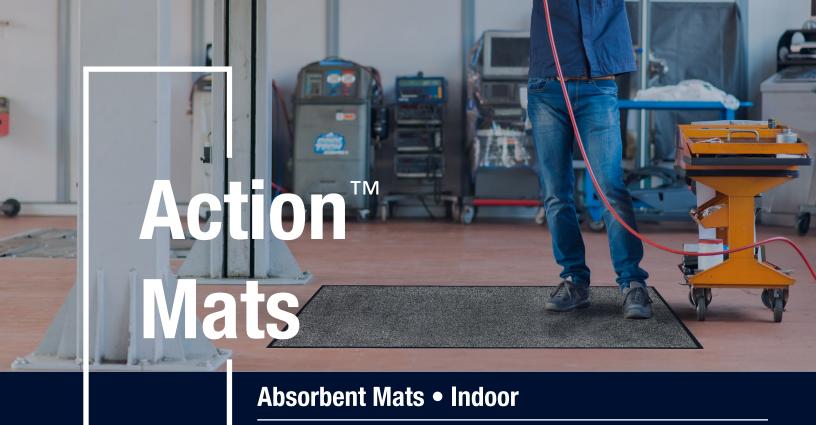

Action Mats are ideal for soaking up contaminants such as hydraulic fluid, coolant, water, condensation, oils, and solvents.

- Constructed with highly-absorbent cotton yarn (20 ounces per square yard)
- Nitrile rubber backing and borders provide excellent slip-resistance and are grease/oil proof
- Commercially launderable
- Available with choice of 52-mil, 65-mil, or 90-mil rubber with smooth or universal cleated

## **Action<sup>™</sup> Mats**

**Absorbent Mats • Indoor** 

| Product No. 80 |            |                 |
|----------------|------------|-----------------|
| Size (ft.)     | Size (in.) | Product Weight* |
| 2' x 3'        | 24" x 35"  | 3lbs.           |
| 3' x 4'        | 35" x 47"  | 5.7lbs.         |
| 3' x 5'        | 35" x 59"  | 6.7lbs.         |
| 3' x 10'       | 35" x 119" | 14.3lbs.        |
| 4' x 6'        | 45" x 69"  | 10lbs.          |
| 4' x 8'        | 45" x 95"  | 15.7lbs.        |