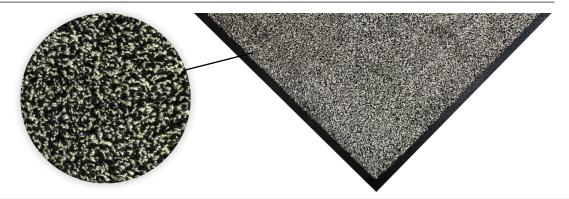

Action Mats are ideal for soaking up contaminants such as hydraulic fluid, coolant, water, condensation, oils, and solvents.



- Constructed with highly-absorbent cotton yarn (20 ounces per square yard)
- Nitrile rubber backing and borders provide excellent slip-resistance and are grease/oil proof
- Commercially launderable
- Available with choice of 52-mil, 65-mil, or 90-mil rubber with smooth or universal cleated

**Tufted cotton carpet**Provides excellent absorbency













## **Action<sup>™</sup> Mats**

**Absorbent Mats • Indoor** 



| Product No. 80 |            |                 |
|----------------|------------|-----------------|
| Size (ft.)     | Size (in.) | Product Weight* |
| 2' x 3'        | 24" x 35"  | 3lbs.           |
| 3' x 4'        | 35" x 47"  | 5.7lbs.         |
| 3' x 5'        | 35" x 59"  | 6.7lbs.         |
| 3' x 10'       | 35" x 119" | 14.3lbs.        |
| 4' x 6'        | 45" x 69"  | 10lbs.          |
| 4' x 8'        | 45" x 95"  | 15.7lbs.        |

\*Product Weight based on 52-mil backing

Note: Available in custom sizes with widths of 3' (35") and 4' (45").

Please note, mat sizes are approximate as rubber shrinks and expands in conjunction with temperature and time. Tolerable manufacturing size variance is 3-5%.