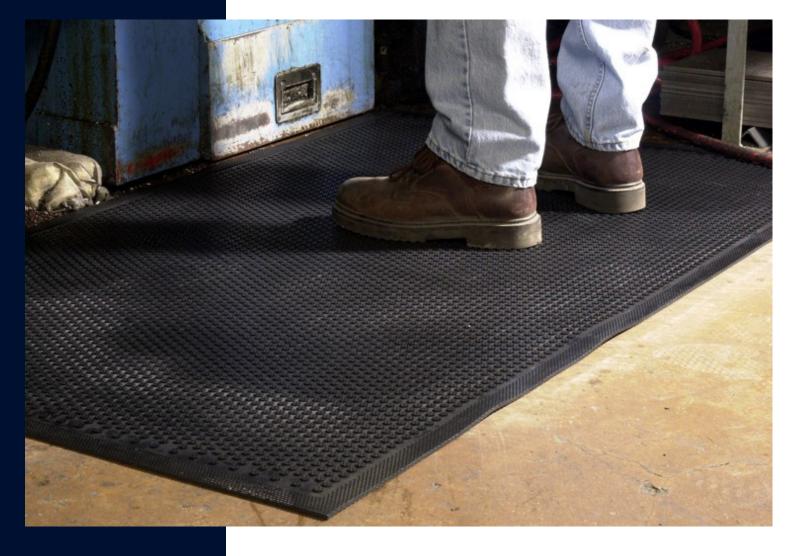

### Slip-Resistant Mats • Indoor/Outdoor

Safety Scrape mats feature a molded grip surface designed to provide excellent traction and scrape tough dirt and grime from shoes. It's ideal for use as a slip-resistant mat in wet areas or outside as a scraper mat.

- Slip-Resistant Molded grip surface provides traction even in wet areas
- **Clean** Surface cleats effectively remove and trap dirt and sand below shoe level to prevent tracking
- Safe Certified high-traction by the National Floor Safety Institute (NFSI)
- Durable Grease/oil proof; chemical resistant
- Easy to Clean Lightweight flexible design ensures easy handling and cleaning (shake off soil and hose off); can be autoclave sterilized

#### **Recommended Uses**

Recommended for indoor and outdoor use in areas where additional traction is needed. Can also be used as a scraper mat.