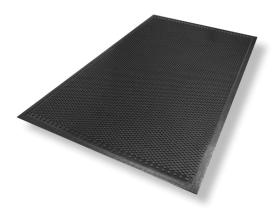

### Slip-Resistant Mats • Indoor/Outdoor

Safety Scrape mats feature a molded grip surface designed to provide excellent traction and scrape tough dirt and grime from shoes. It's ideal for use as a slip-resistant mat in wet areas or outside as a scraper mat.

- Slip-Resistant Molded grip surface provides traction even in wet areas
- **Clean** Surface cleats effectively remove and trap dirt and sand below shoe level to prevent tracking
- Safe Certified high-traction by the National Floor Safety Institute (NFSI)
- Durable Grease/oil proof; chemical resistant
- Easy to Clean Lightweight flexible design ensures easy handling and cleaning (shake off soil and hose off); can be autoclave sterilized