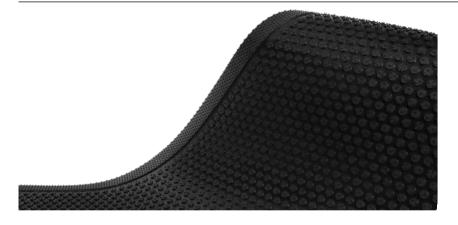

### Slip-Resistant Mats • Indoor/Outdoor

Safety Scrape mats feature a molded grip surface designed to provide excellent traction and scrape tough dirt and grime from shoes. It's ideal for use as a slip-resistant mat in wet areas or outside as a scraper mat.

- Slip-Resistant Molded grip surface provides traction even in wet areas
- **Clean** Surface cleats effectively remove and trap dirt and sand below shoe level to prevent tracking
- Safe Certified high-traction by the National Floor Safety Institute (NFSI)
- Durable Grease/oil proof; chemical resistant
- Easy to Clean Lightweight flexible design ensures easy handling and cleaning (shake off soil and hose off); can be autoclave sterilized