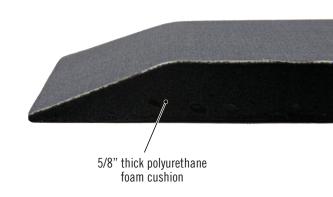

- **Photographic-quality Printing** Logos and designs are digitally printed making fine details, shading, and 3D images achievable
- **Comfortable** High-density, open cell polyurethane foam helps eliminate pressure to the lower back and legs, providing superior comfort
- Easy to Clean PVC-free polyurethane synthetic leather surface is easy to clean hose off or sweep
- Features 5/8" thick polyurethane foam cushion with a synthetic leather surface
- Available in 150 standard color options