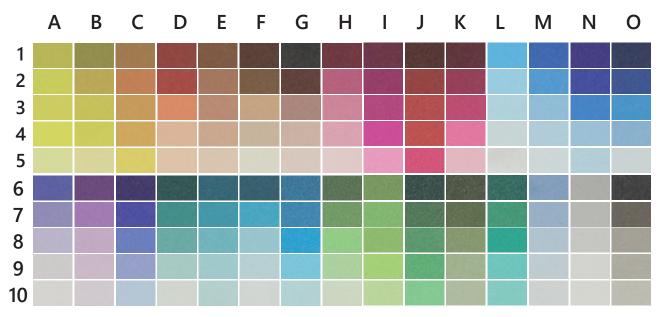

- **Photographic-quality Printing** Logos and designs are digitally printed making fine details, shading, and 3D images achievable
- **Comfortable** High-density, open cell polyurethane foam helps eliminate pressure to the lower back and legs, providing superior comfort
- Easy to Clean PVC-free polyurethane synthetic leather surface is easy to clean hose off or sweep
- Features 5/8" thick polyurethane foam cushion with a synthetic leather surface
- Available in 150 standard color options