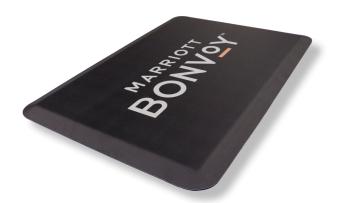

## **Logo • Anti-Fatigue Mats • Indoor**

Comfort Impressions mats feature your custom logo or artwork on a PVC-free polyurethane synthetic leather surface, while providing exceptional anti-fatigue properties.

- **Photographic-quality Printing** Logos and designs are digitally printed making fine details, shading, and 3D images achievable
- **Comfortable** High-density, open cell polyurethane foam helps eliminate pressure to the lower back and legs, providing superior comfort
- Easy to Clean PVC-free polyurethane synthetic leather surface is easy to clean hose off or sweep
- Features 5/8" thick polyurethane foam cushion with a synthetic leather surface
- Available in 150 standard color options

## Customizable

with your logo or artwork digitally printed on PVC -free polyurethane synthetic leather surface