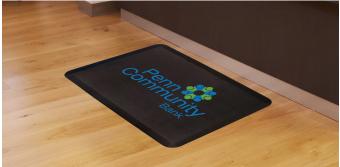

## **Logo • Anti-Fatigue Mats • Indoor**

Comfort Impressions mats feature your custom logo or artwork on a PVC-free polyurethane synthetic leather surface, while providing exceptional anti-fatigue properties.

## Customizable

with your logo or artwork digitally printed on PVC -free polyurethane synthetic leather surface

## **Comfort Impressions Mats**

Logo • Anti-Fatigue Mats • Indoor

Colors may vary due to inconsistencies of various display monitors. Screen images are intended to be used as a guide only.

| Product No. 5232 |            |                   |                 |
|------------------|------------|-------------------|-----------------|
| Size (ft.)       | Size (in.) | Max. Imprint Area | Product Weight* |
| 2' x 3'          | 22" x 32"  | 22" x 32"         | 2.3 lbs         |
| 2' x 6'          | 22" x 72"  | 22" x 72"         | 5.5 lbs         |